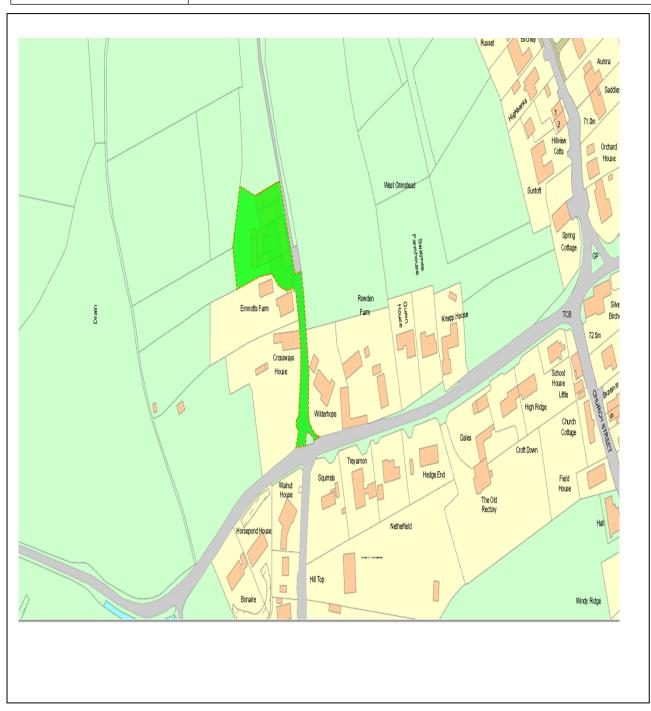

|
| Proposal           | Alterations, extensions, and conversion of existing Staddle Stone barn and attached stable to form three bedroom dwelling with creation of associated garden. Alterations and extension of Victorian barn to create stables, garaging and workshop. Associated works including removal of lean-to structures within yard area |
| Case Officer       | Becky Jones                                                                                                                                                                                                                                                                                                                   |